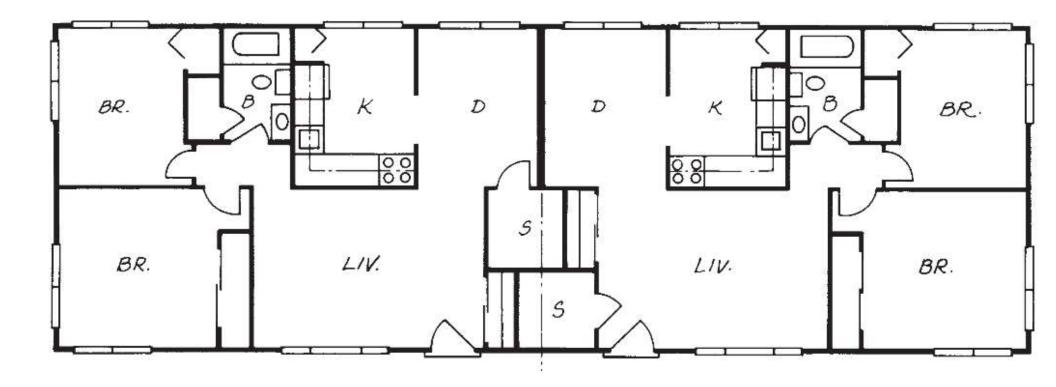

# Floor plan

- The floor plan is a means to convey architectural space. It is a horizontal cut through a building, typically at about 1.2 m above floor level. The plans are often associated with other drawings, schedules, and specifications. When too much information is shown on a single plan, it becomes confusing, which is why very often, especially for complex projects, several different plans are required.
- Floor plans may include key dimensions and levels, and may also use, hatching, symbols and other standard annotations and abbreviations to indicate materials, fittings and appliances, and so on.
- The floor plan is of primary importance for the development of working drawings. It is the drawing from which all other architectural and engineering design is done. It is used to develop exterior and interior elevations, sections, and appropriate details. Usually, structural engineer begin with floors plan to determine and coordinate the location of the building structural system based on the given space.

# Floor plan - Example

Determine the locations of columns in the simple building plan shown