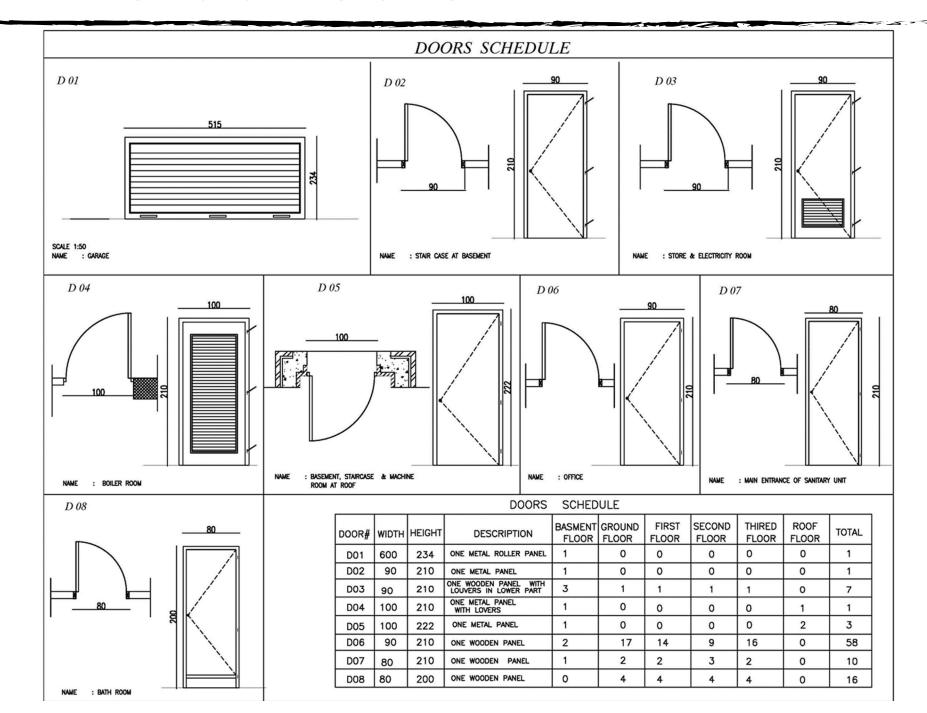

uctures (typically across a vertical plane) that can reveal the relationships between the different parts of the buildings that might not be apparent on plan drawings.
- Different type of sections can be produced such as Building cross sections, Wall sections, Window and door sections, Stair sections in addition to Sections for specific details (insulation, drainage, ...).

# Sections - Example



# 3D - Example





# Sections - Wall section Example



# Architecture drawings - Revit



## Architectural Details

Details are enlarged drawings that provide essential specific information. They are used to describe and define areas that require additional emphasis. The best way to visualize a detail drawing is as a close-up photograph.



## Architectural Details



## Architectural Details



# Introduction to Structural Drawings

Section

3

## Introduction

- Structural drawings are primarily concerned with the load-carrying members of a structure. They outline the size and types of materials to be used, as well as the general demands for connections.
- Structural drawings are sequentially numbered beginning with an "S," as in S-1, S-2, S-3, etc. They are normally located after the architectural drawings in a set of working drawings.
- Usually starts with the plan views followed by the sections and details in the same basic format as in the architectural drawings. Schedules are used to record such information as footings, columns, and trusses.
- It is recommended that A1 size drawings are generally used for General Arrangements, larger sized drawings being used only when un