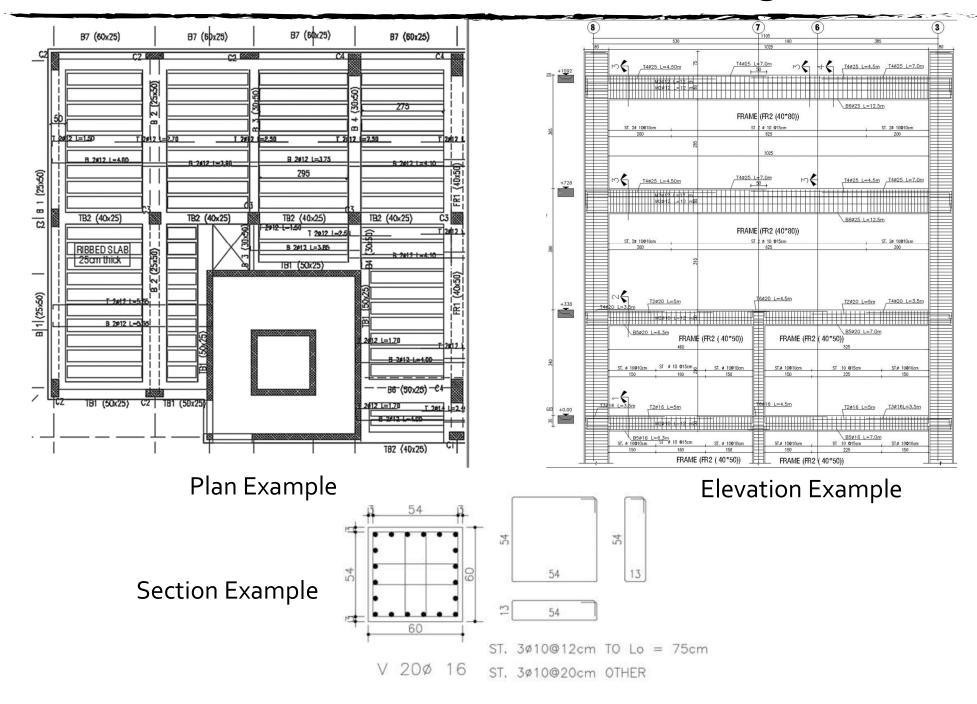

# Elements of the structural drawings

- Plans: Plans should be drawn in such a way as to illustrate the method of support below, which should be shown as broken lines. This is achieved if one assumes a horizontal section drawn immediately above the surface of the structural component. The plans show arrangements of various members (footing, columns, beams, slabs,...)
- Elevations: An elevation on a portion of a structure will normally be taken as a vertical cut immediately adjacent to the element under consideration. Structural members cut by the section should be shown in full lines. Other connecting members behind the member being detailed should be shown by dashed lines.
- Sections: Where sections are taken through structural elements, only the material in the cutting plane is shown on a section; in general a cut showing features beyond should not be used. The directions of sections should be taken looking consistently in the same direction, looking towards the left for beams and downwards for columns.

# Elements of the structural drawings